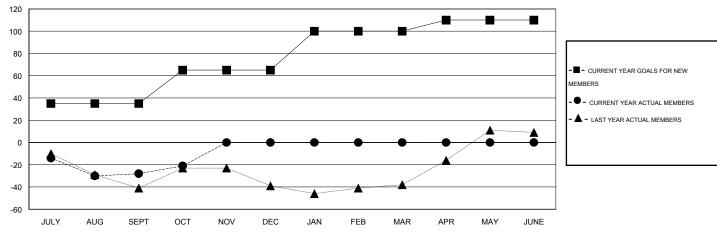

#### GOALS AND ACTUAL MEMBERS CUMULATIVE

| DROPPED CLUBS: 0  DROPPED MEMBERS |    | 25 CLUBS OF 69 ADDED 1 OR MORE<br>NEW MEMBERS |                       | 299 (72.17%)<br>1 (27.83%) |
|-----------------------------------|----|-----------------------------------------------|-----------------------|----------------------------|
| DECEASED                          | 11 | CLICK HERE FOR HEALTH                         |                       | 227                        |
| CLUB CANCELLED                    | 0  | ASSESSMENT DATA                               | FAMILY UNIT MEMBERS   | 337                        |
| OTHER                             | 69 |                                               | HEAD OF HOUSEHOLD     | 166                        |
| TOTAL                             | 80 |                                               | NON-HEAD OF HOUSEHOLD | 171                        |